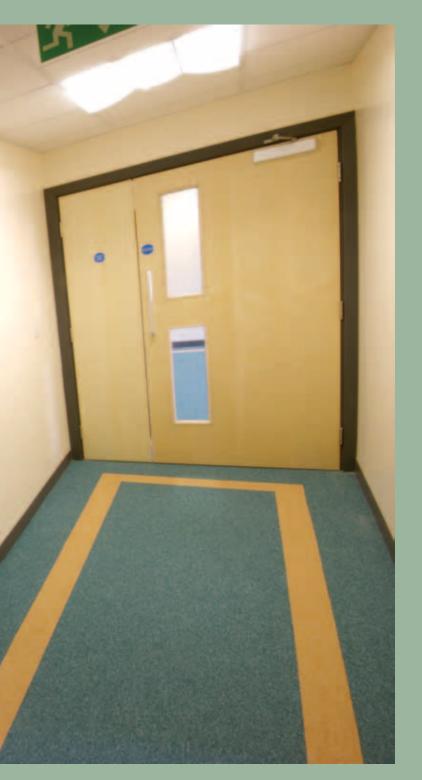

#### healthcare

## **Docklands Medical Centre, London**

Project: Health Clinic

Doors: Ash Veneer with Eco Frame