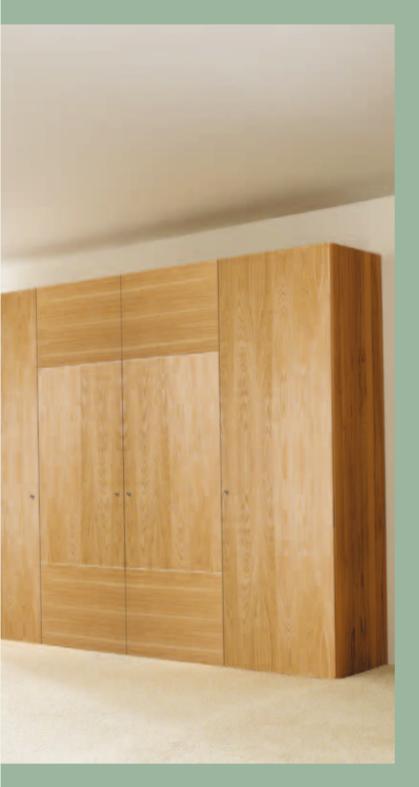

## wardrobes

#### Wardrobes, Paneling & Skirting

Versatility and verve are the hallmarks of the Vicaima bedroom furniture range.

With both simple and striking wardrobe options, in a multitude of finishes and model configurations, the possibilities are endless.

Wardrobe doors in hinged opening or sliding formats make immediate impact in any room, revealing inside the quality and attention to detail. And for a final touch a selection of customized accessories complete the assembly.