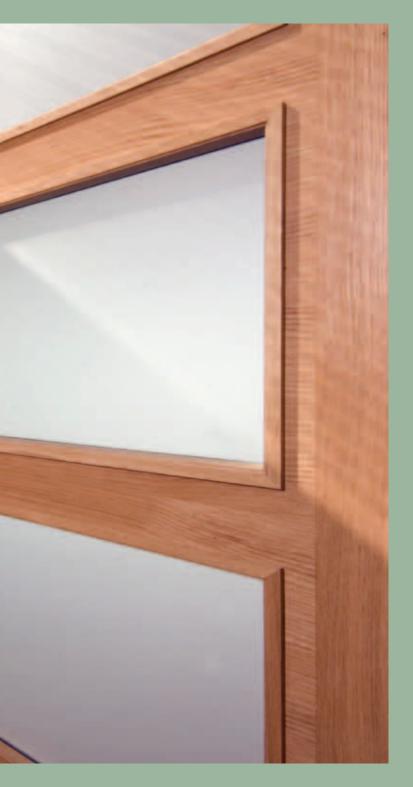

## natural veneers

#### **Crown Cut Veneer**

Emphasising the natural wood grain pattern, Vicaima crown cut veneers are available in colours ranging from warm and light to rich and darker hues, including: Oak, Ash, Steamed Beech, Maple Cherry and Walnut.

#### **Quarter Cut Veneer**

Offering a less flowery grain pattern Vicaima quarter cut veneers include: Sapele, Koto and Eucalyptus. Other veneers are available on request.

#### **Straight Line Matching Veneer**

Using the latest cutting techniques, Vicaima straight line (SL) veneers create striking evenly patterns for door design. With wastage minimized SL veneers enable otherwise Zexpensive options to be reconsidered. These include: Cherry, Ebony, Oak, Teak, Walnut, Wenge and Zebrano.