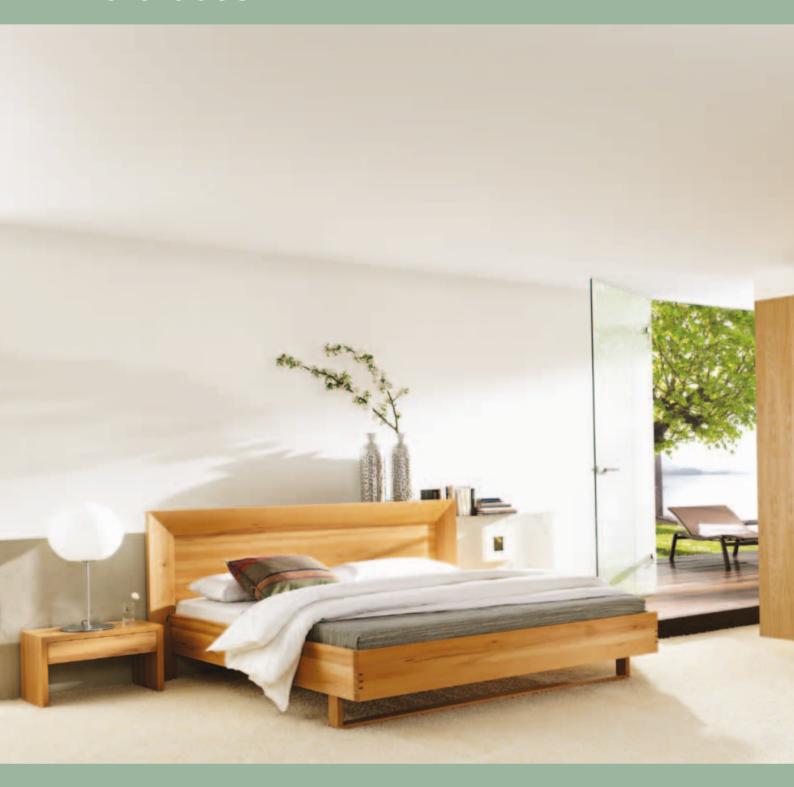

## wardrobes

#### Wardrobes, Paneling & Skirting

Versatility and verve are the hallmarks of the Vicaima bedroom furniture range.

With both simple and striking wardrobe options, in a multitude of finishes and model configurations, the possibilities are endless.

Wardrobe doors in hinged opening or sliding formats make immediate impact in any room, revealing inside the quality and attention to detail. And for a final touch a selection of customized accessories complete the assembly.