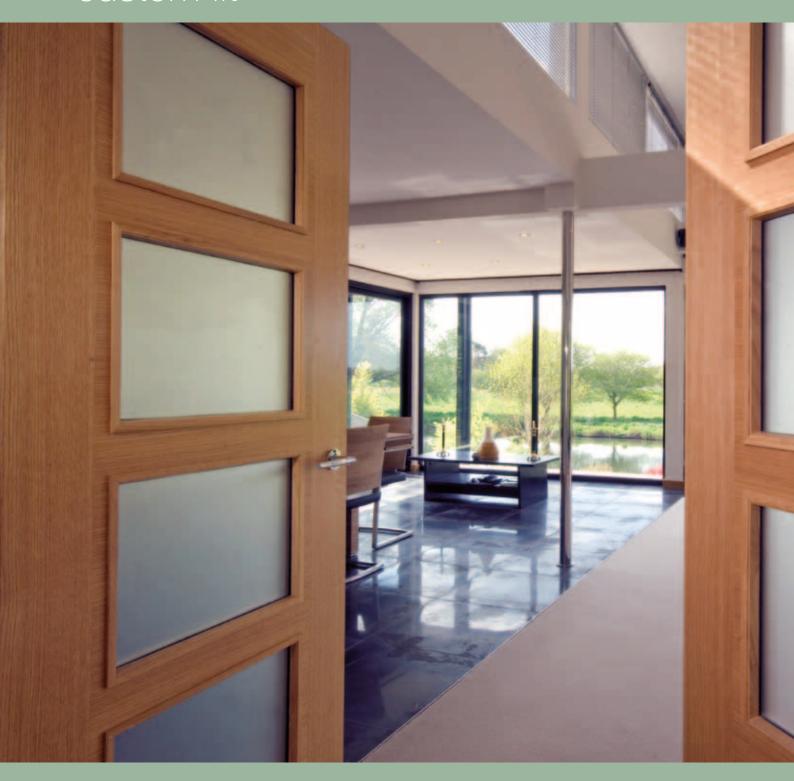

## custom fit

#### Where options come as standard

Custom Fit introduces a range of design options for standard doors. Enabling different elements to be added to a base door and thereby transforming them into attractive and tailored features.

Custom Fit introduces a choice of design components including: frames, grooves, inlays and glazing from the Custom Fit range which Vicaima will provide to selected requirements, all with the benefit of shorter lead-times than bespoke doors and, of course, they cost less.