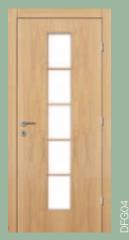

#### Vicaima door ranges

Vicaima doors are available in 3 principle ranges, although the scope to work within them is almost limitless. These ranges include:

Essential – Pure simplicity in design, combining uncomplicated styling with quality finishes. The perfect blank page from which to create something special.

Exclusive – Representing the ultimate in contemporary door design. Blending cross directional veneers and contrasting inlays to make a truly modern decor.

Classic - A real expression of elegance