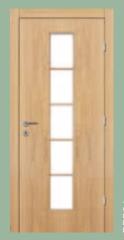

## custom fit

#### Where options come as standard

Custom Fit introduces a range of design options for standard doors. Enabling different elements to be added to a base door and thereby transforming them into attractive and tailored features.

Custom Fit introduces a choice of design components including: frames, grooves, inlays and glazing from the Custom Fit range which Vicaima will provide to selected requirements, all with the benefit of shorter lead-times than bespoke doors and, of course, they cost less.

## OPTIONS 4 & 5: DECORATIVE GRILLES AND COMMERCIAL GLAZING

Bring light and visibility to your chosen door design with both openings and grille options. All doors are supplied factory glazed for ultimate quality, safety and performance.