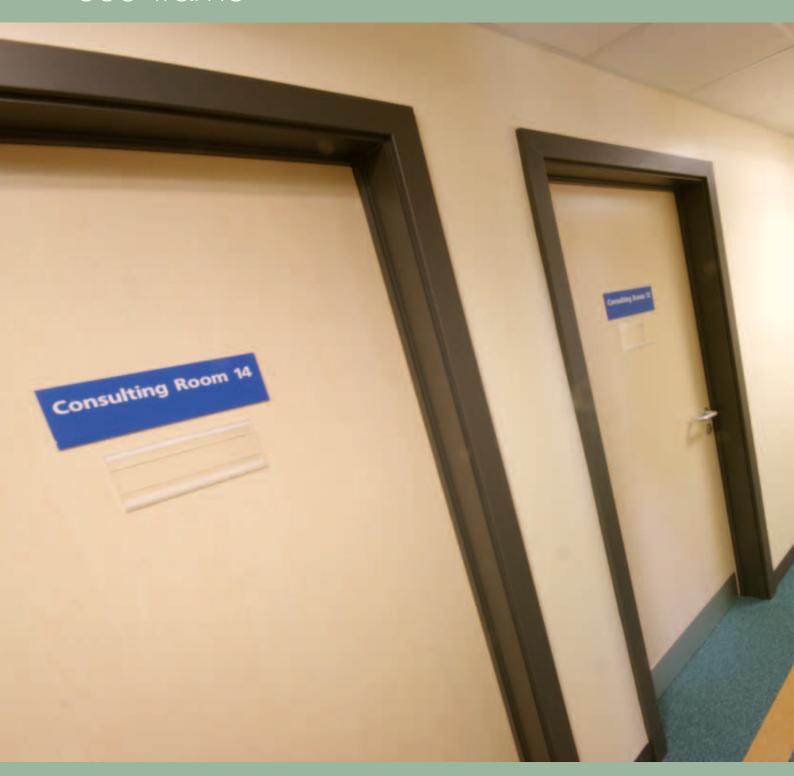

#### healthcare

## **Docklands Medical Centre, London**

Project: Health Clinic

Doors: Ash Veneer with Eco Frame