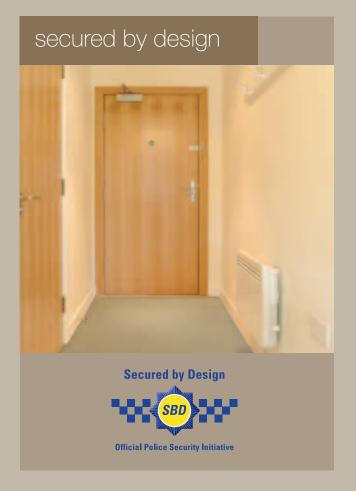

## entrance door sets

#### **Front Entrance Systems**

A choice of high security PAS 23/24 and multi-purpose secure entrance door sets are offered by Vicaima. Ideal for use in apartments or multi-occupancy dwellings, these sets provide options in fire rating, acoustic performance and locking systems.

Designed to accommodate a wide range of structural openings and meeting recognized industry standards.