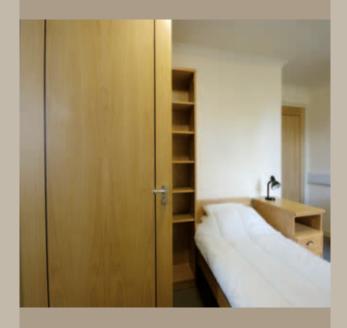

## wardrobes

#### Wardrobes, Paneling & Skirting

Versatility and verve are the hallmarks of the Vicaima bedroom furniture range.

With both simple and striking wardrobe options, in a multitude of finishes and model configurations, the possibilities are endless.

Wardrobe doors in hinged opening or sliding formats make immediate impact in any room, revealing inside the quality and attention to detail. And for a final touch a selection of customized accessories complete the assembly.