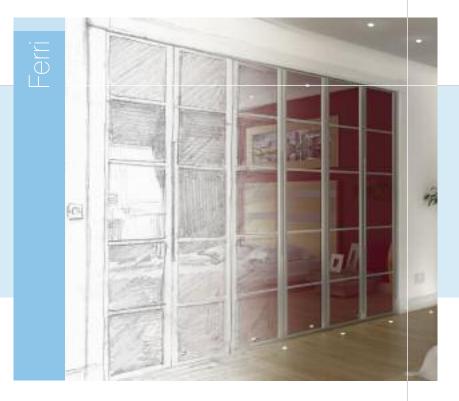

- Shown in Burgundy with Titanium frame.
- An elegant and sophisticated door.
- Available in 10 glass finishes and Silver mirror.

- Aluminium Grid shown here in a living room application.
- The flexibility of the system makes it ideal for storage solutions anywhere in the house or office.