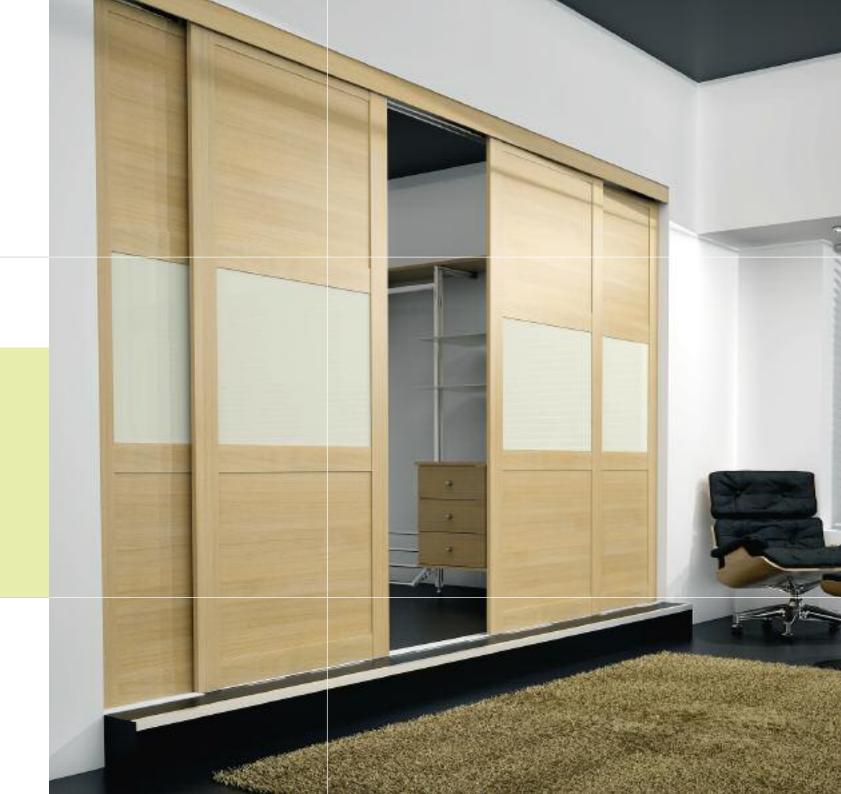

#### Bedroom Design Solutions

- Shown in a combination of Calvados and mirror doors.
- Top tracks are faced with a matching finish.

- Shown in Light Oak and Amber Grey glass.
- The flexibility of the Shaker design allows for many combinations of door finishes, here the glass is in the centre section.