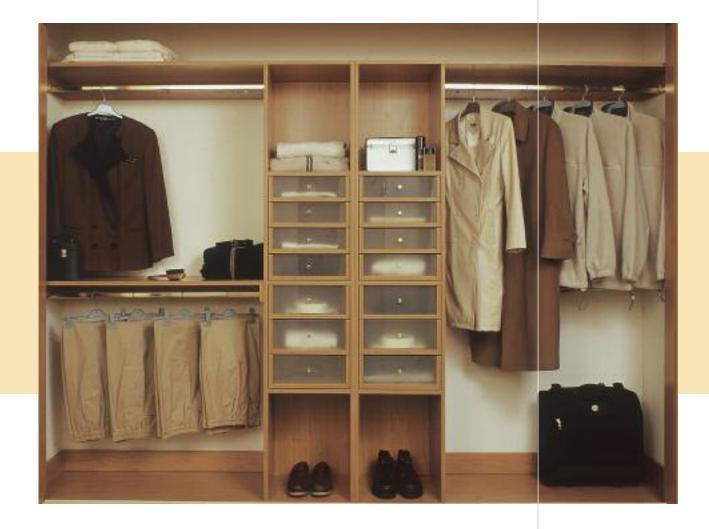

- Ideal for dressing rooms and unusually shaped rooms.
- Totally flexible can combine shoe racks, draw packs, single and double hanging shelves.
- Ideal for custom design.

- Shown here in a bedroom with Wenge and Amber Grey Series 5000 doors.
- Also featuring a drawer pack and solid shelves.

- Shown in Beech with double and single hanging rail.
- Also featuring two tall shelf units with three drawers and four door inserts.