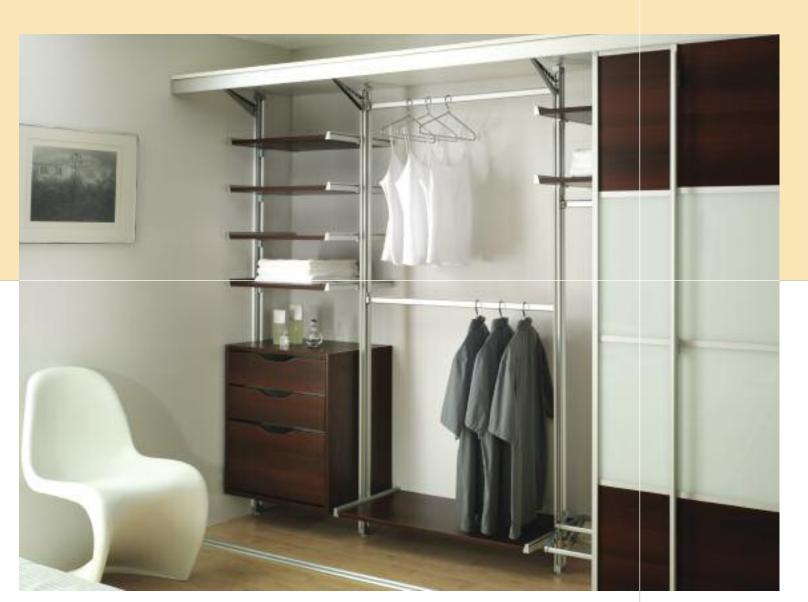

- Shown in Burgundy with Titanium frame.
- An elegant and sophisticated door.
- Available in 10 glass finishes and Silver mirror.

- Aluminium Grid shown here in a living room application.
- The flexibility of the system makes it ideal for storage solutions anywhere in the house or office.

- Ideal for dressing rooms and unusually shaped rooms.
- Totally flexible can combine shoe racks, draw packs, single and double hanging shelves.
- Ideal for custom design.

- Shown here in a bedroom with Wenge and Amber Grey Series 5000 doors.
- Also featuring a drawer pack and solid shelves.