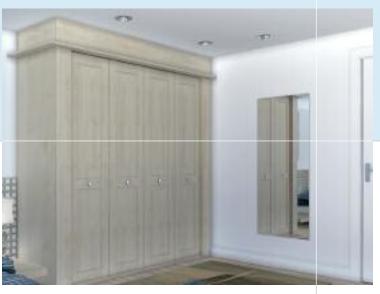

#### Bedroom Design Solutions

- Shown in a combination of Calvados and mirror doors.
- Top tracks are faced with a matching finish.

- Shown in Light Oak and Amber Grey glass.
- The flexibility of the Shaker design allows for many combinations of door finishes, here the glass is in the centre section.