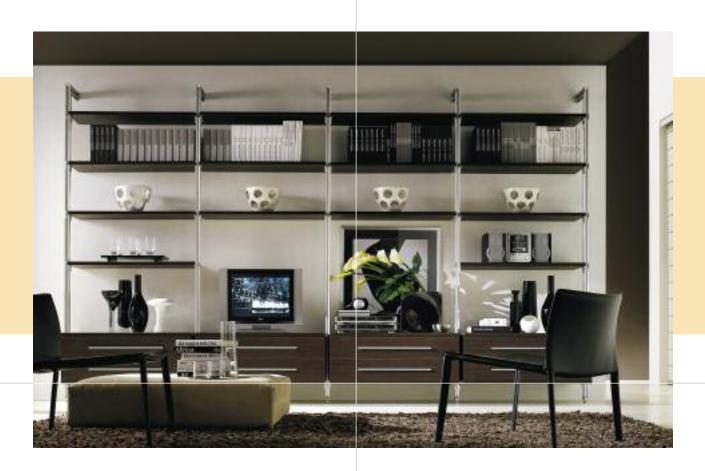

- Shown in Burgundy with Titanium frame.
- An elegant and sophisticated door.
- Available in 10 glass finishes and Silver mirror.

- Aluminium Grid shown here in a living room application.
- The flexibility of the system makes it ideal for storage solutions anywhere in the house or office.