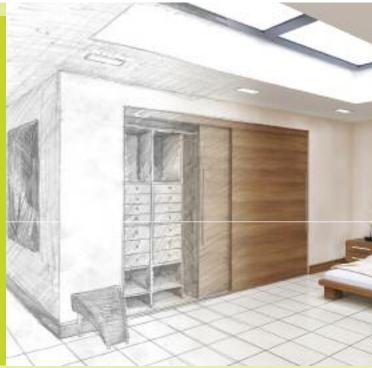

- Shown in a Titanium frame with Broadoak and Black glass.
- The proportions of the door combinations are totally flexible allowing you to achieve a perfectly tailored solution.

- Shown here in Macassar.
- Solid mfc door in a range of colours to match our vanity units.
- Doors can be made up to 1500mm wide.
- At home anywhere in the house.