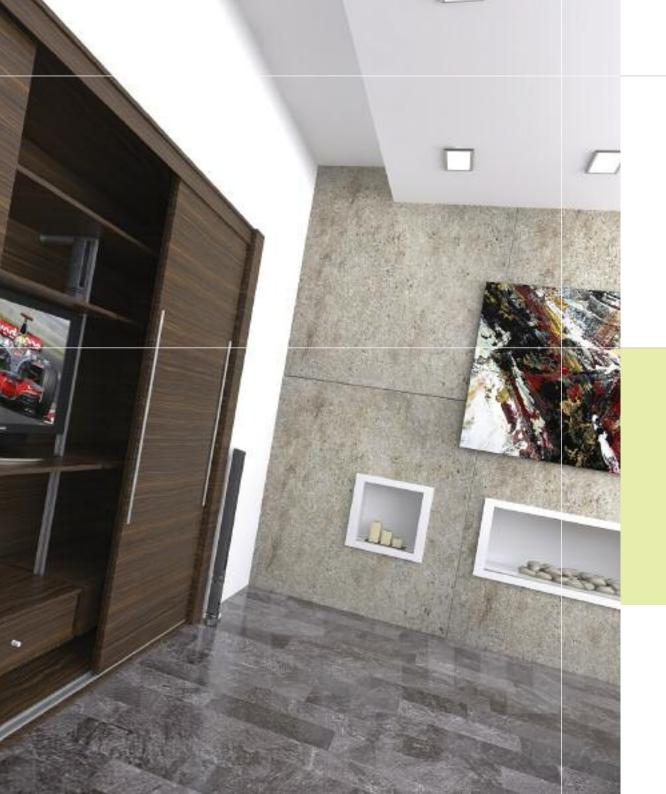

- Shown here in Natural Walnut.
- The extensive range of finishes available makes this a unique door.
- The ability to match to the bed and side cupboards gives a whole room solution.
- Shown here with matching internals.