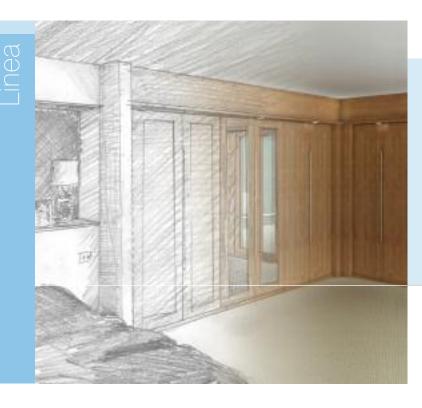

- Traditional elegance with modern day finishes.
- Shown in all Maple with Sliver mirror inserts.

- Shown here in Calvados with matching surround and internal shelf packs.
- Elegant range of either solid, glass or mirrored doors.