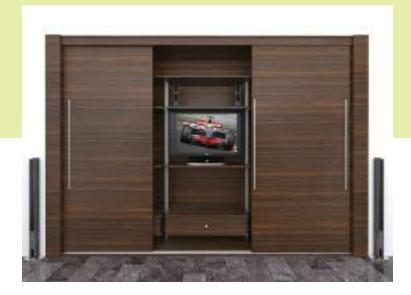

- Shown here in Natural Walnut.
- The extensive range of finishes available makes this a unique door.
- The ability to match to the bed and side cupboards gives a whole room solution.
- Shown here with matching internals.