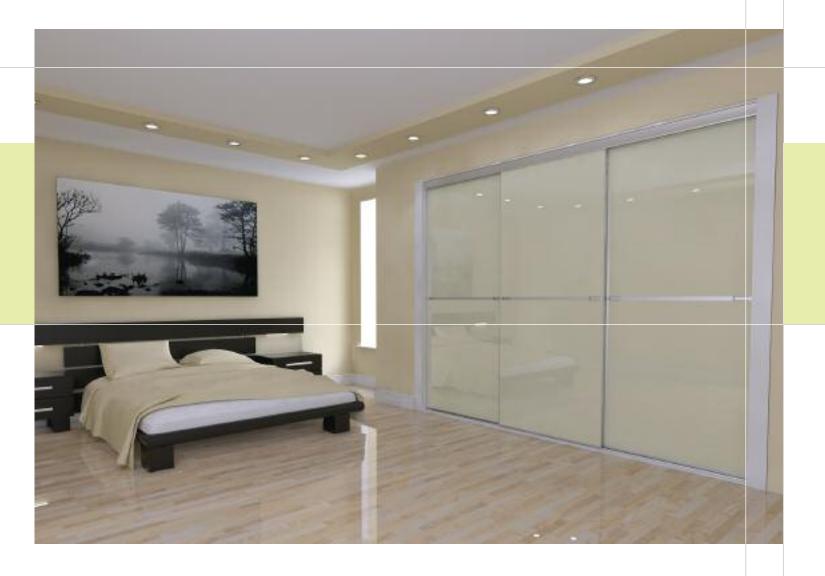

- Shown in Aluminium and Fjord White.
- A clean and elegant solution for en-suites.

- Shown in Aluminium and Steel Grey.
- A wide range of glass, mirror and mfc enables this door to fit into a wide range of decors.