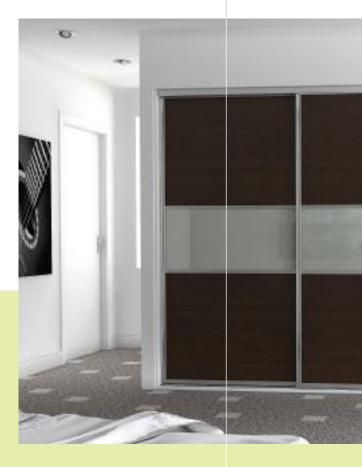

- Shown in Burgundy with Titanium frame.
- An elegant and sophisticated door.
- Available in 10 glass finishes and Silver mirror.

- Aluminium Grid shown here in a living room application.
- The flexibility of the system makes it ideal for storage solutions anywhere in the house or office.