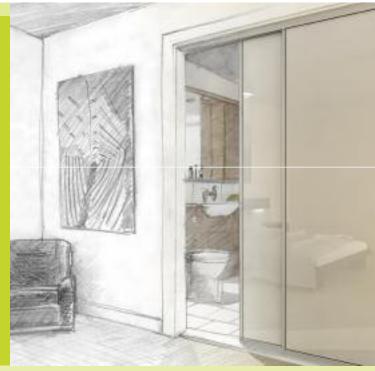

- Shown in Aluminium and Fjord White.
- A clean and elegant solution for en-suites.

- Shown in Aluminium and Steel Grey.
- A wide range of glass, mirror and mfc enables this door to fit into a wide range of decors.