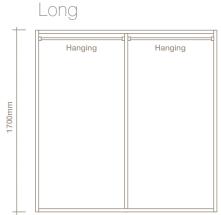

# Pack A - up to 1200 (No Haffits) Pack B - 1201 - 1695 (1 Haffits) Pack C - 1696 - 2400 (2 Haffits) Pack D - 2401 - 3615 (2 Haffits)

## Long/Short

Pack G - 1695

Pack H - 1696 - 2400

Pack I - 2401 - 3615

Drawers available in matching or Glass fronts