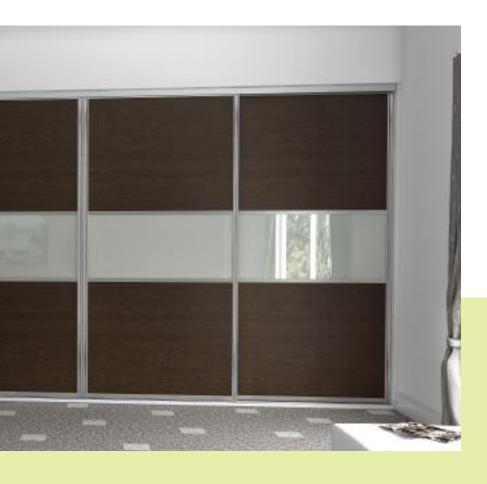

- Shown in Titanium frame with Wenge and Amber Grey glass.
- The larger section allows the combination of mfc and glass or mirror.
- With over 150 colour combination the only limit is your imagination.