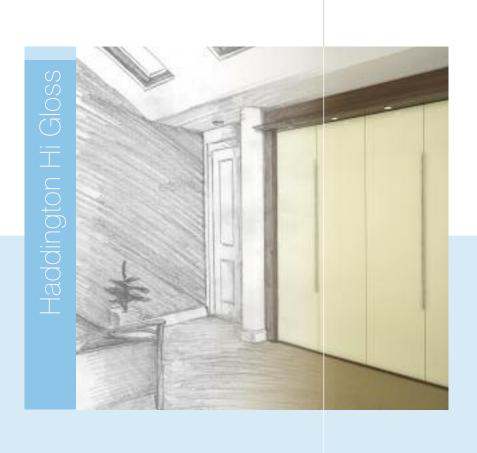

- Shown here in Plum.
- The design flexibility of the 9000 range offers tailored solutions to every room in the house.

- A range of gloss bi-fold doors.
- Shown here in Cream with Walnut surround and down lighters.
- All bi-folds come with soft close as standard