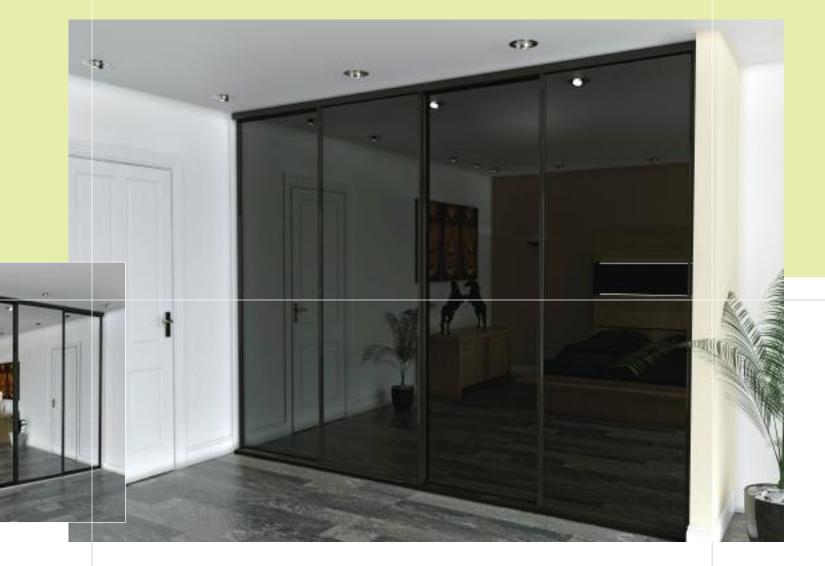

#### Bedroom Design Solutions

- Shown in a combination of Calvados and mirror doors.
- Top tracks are faced with a matching finish.

- Shown in Light Oak and Amber Grey glass.
- The flexibility of the Shaker design allows for many combinations of door finishes, here the glass is in the centre section.