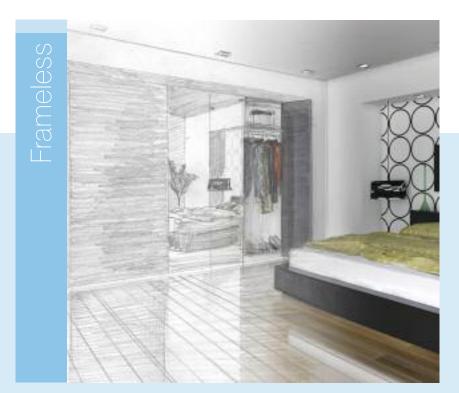

- Shown here with Silver frame and Silver mirror.
- This extruded aluminum door is fitted with a unique buffer strip to ensure quiet closing. Being extruded the door is particularly robust and the clean lines of the frame give the door a very modern look.

- Shown here with Black frame and Silver mirror (far left), and Chrome frame with Silver mirror (left and below).
- This clean simple style makes this our most popular door, all mirrors come with AO safety backing and the doors are fitted with anti jump rollers making this a stylish, safe and cost effective solution.