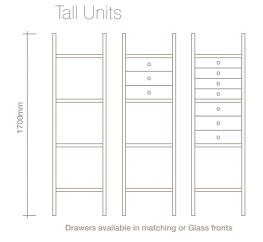

## Long/Short

Pack G - 1695

Pack H - 1696 - 2400

Pack I - 2401 - 3615

Drawers available in matching or Glass fronts