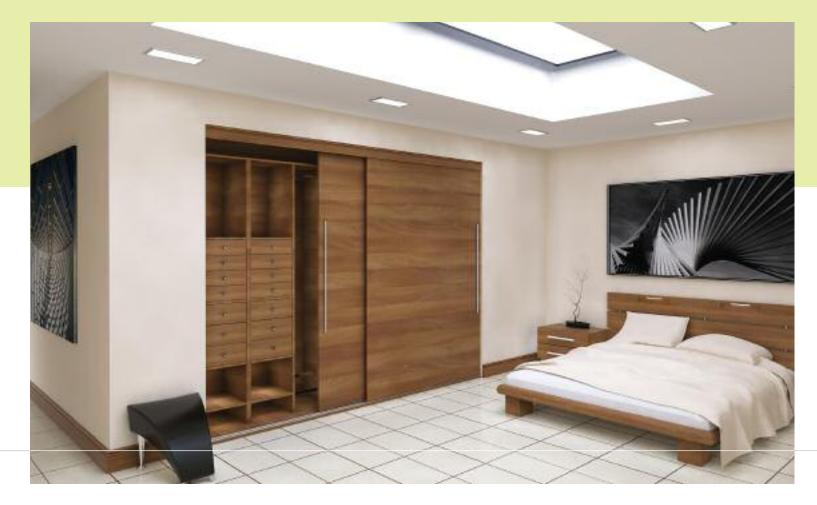

- Ideal for dressing rooms and unusually shaped rooms.
- Totally flexible can combine shoe racks, draw packs, single and double hanging shelves.
- Ideal for custom design.

- Shown here in a bedroom with Wenge and Amber Grey Series 5000 doors.
- Also featuring a drawer pack and solid shelves.