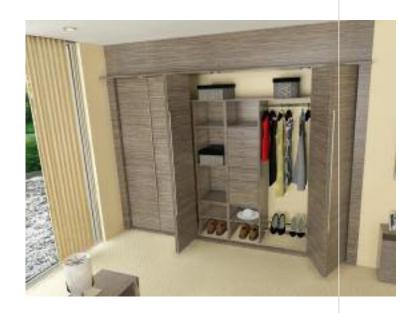

- Ideal for dressing rooms and unusually shaped rooms.
- Totally flexible can combine shoe racks, draw packs, single and double hanging shelves.
- Ideal for custom design.

- Shown here in a bedroom with Wenge and Amber Grey Series 5000 doors.
- Also featuring a drawer pack and solid shelves.

- Shown in Beech with double and single hanging rail.
- Also featuring two tall shelf units with three drawers and four door inserts.