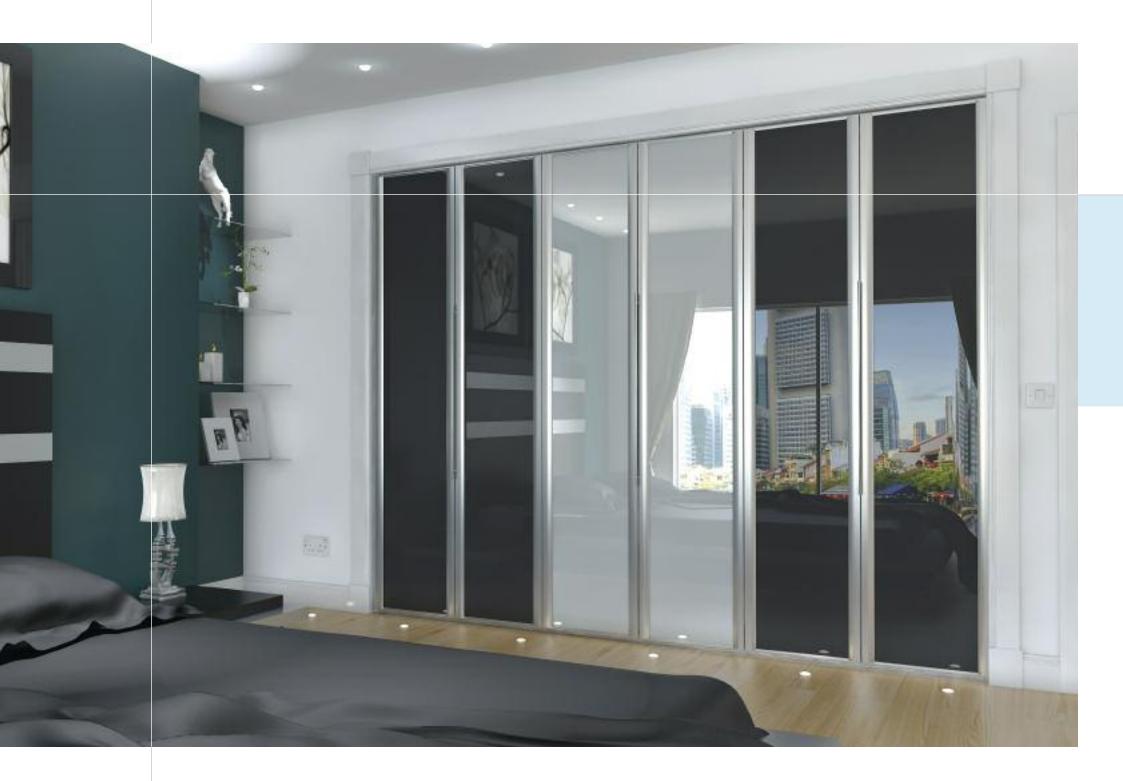

- Shown here with Black frame and Silver mirror (far left), and Chrome frame with Silver mirror (left and below).
- This clean simple style makes this our most popular door, all mirrors come with AO safety backing and the doors are fitted with anti jump rollers making this a stylish, safe and cost effective solution.

- Shown here in Silver Metallic with Amber Grey glass and astragals.
- Available in ten glass colours and mirror finish giving you endless design possibilities.

- Shown here in Black with Black glass.
- An economical door with elegance and style.