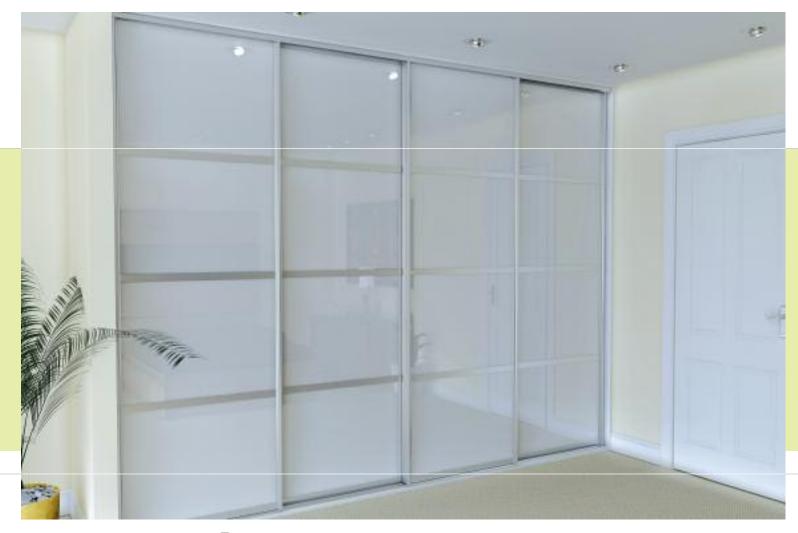

- Shown here in Silver Metallic with Amber Grey glass and astragals.
- Available in ten glass colours and mirror finish giving you endless design possibilities.

- Shown here in Black with Black glass.
- An economical door with elegance and style.