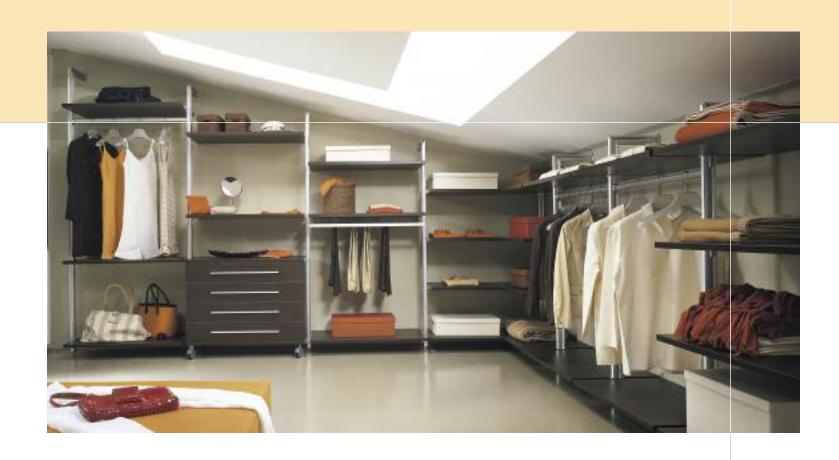

- Ideal for dressing rooms and unusually shaped rooms.
- Totally flexible can combine shoe racks, draw packs, single and double hanging shelves.
- Ideal for custom design.

- Shown here in a bedroom with Wenge and Amber Grey Series 5000 doors.
- Also featuring a drawer pack and solid shelves.