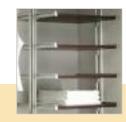

- Ideal for dressing rooms and unusually shaped rooms.
- Totally flexible can combine shoe racks, draw packs, single and double hanging shelves.
- Ideal for custom design.

- Shown here in a bedroom with Wenge and Amber Grey Series 5000 doors.
- Also featuring a drawer pack and solid shelves.

- Shown in Beech with double and single hanging rail.
- Also featuring two tall shelf units with three drawers and four door inserts.