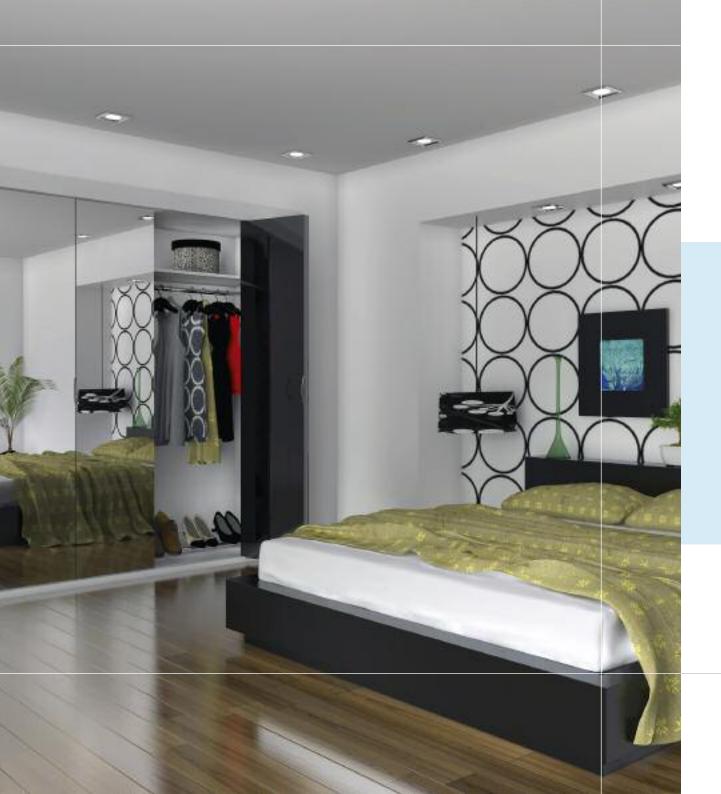

- Ideal for dressing rooms and unusually shaped rooms.
- Totally flexible can combine shoe racks, draw packs, single and double hanging shelves.
- Ideal for custom design.

- Shown here in a bedroom with Wenge and Amber Grey Series 5000 doors.
- Also featuring a drawer pack and solid shelves.