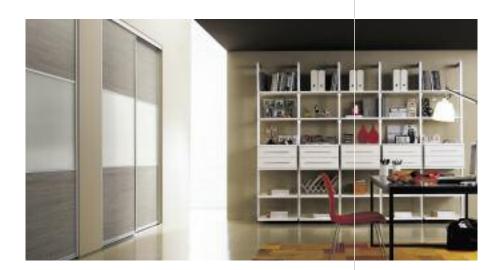

- Shown in Aluminium and Fjord White.
- A clean and elegant solution for en-suites.

- Shown in Aluminium and Steel Grey.
- A wide range of glass, mirror and mfc enables this door to fit into a wide range of decors.