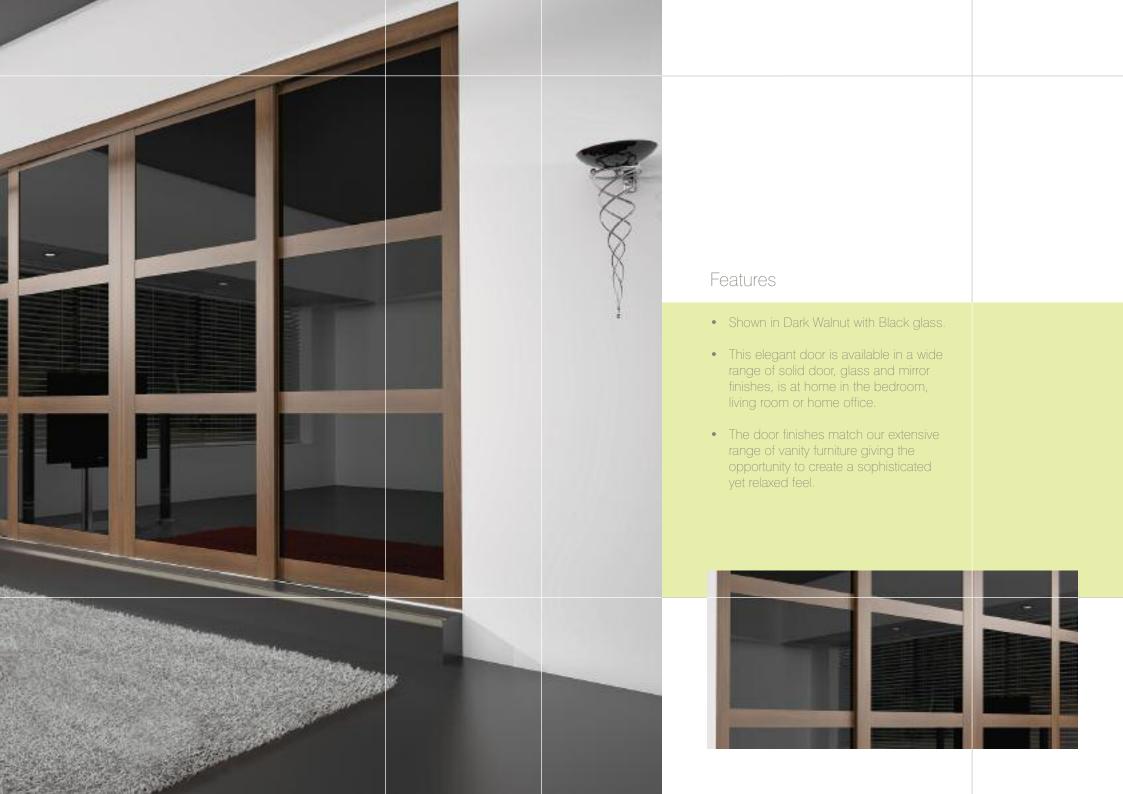

## Bedroom Design Solutions

### Bedroom Design Solutions



Imagination • Visualisation • Realisation

#### Bedroom Design Solutions

















- Shown in a combination of Calvados and mirror doors.
- Top tracks are faced with a matching finish.







- Shown in Light Oak and Amber Grey glass.
- The flexibility of the Shaker design allows for many combinations of door finishes, here the glass is in the centre section.















- Shown here in Fjord White.
- Clean lines and a crisp look give a sophisticated finish.







- Shown here in Black and Amber Grey.
- Design finishes are limited only by your imagination.
- Colour combinations of glass, colour or mfc finish will give you a unique look.















- Shown here with Silver frame and Silver mirror.
- This extruded aluminum door is fitted with a unique buffer strip to ensure quiet closing. Being extruded the door is particularly robust and the clean lines of the