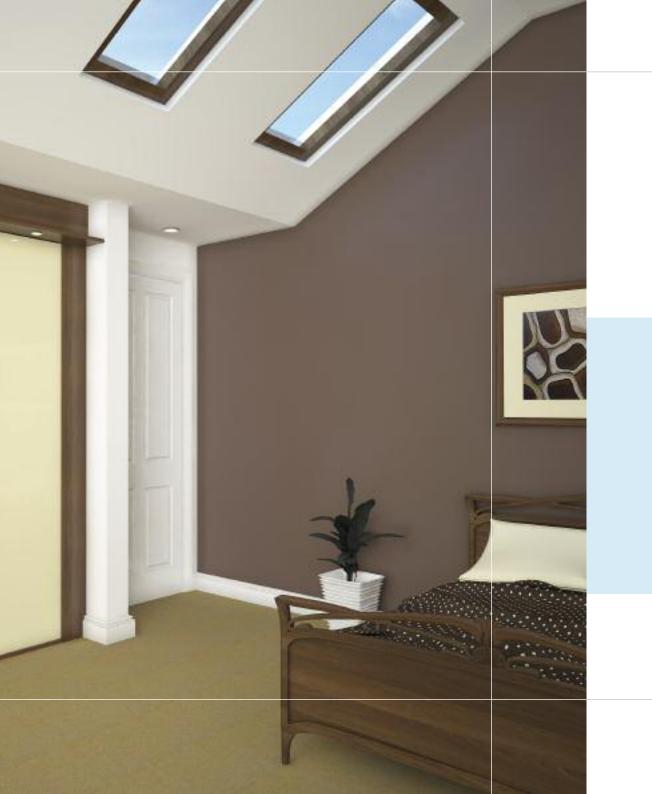

- Shown here in Plum.
- The design flexibility of the 9000 range offers tailored solutions to every room in the house.

- A range of gloss bi-fold doors.
- Shown here in Cream with Walnut surround and down lighters.
- All bi-folds come with soft close as standard