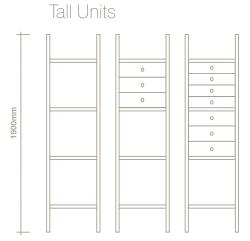

## Long/Short

Pack G - 1695

Pack H - 1696 - 2400

Pack I - 2401 - 3615

Drawers available in matching or Glass fronts