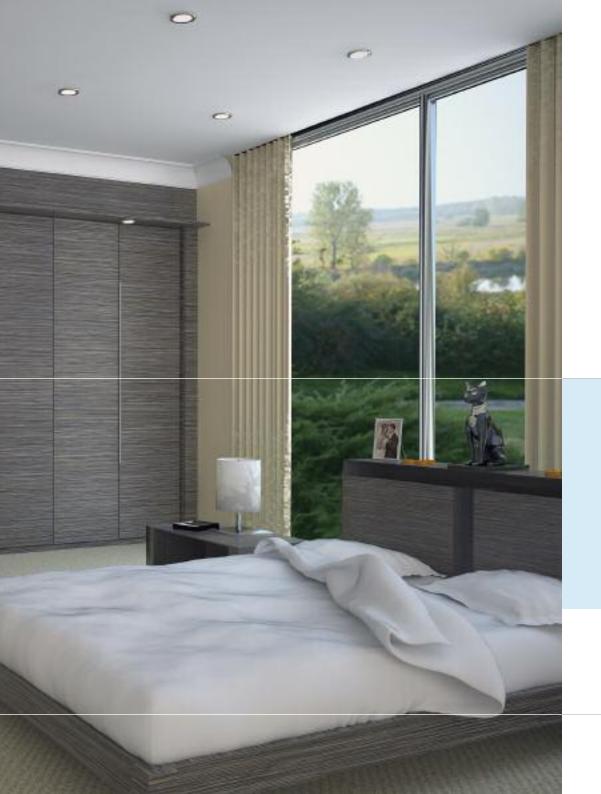

- Shown here in Natural Walnut.
- The extensive range of finishes available makes this a unique door.
- The ability to match to the bed and side cupboards gives a whole room solution.
- Shown here with matching internals.