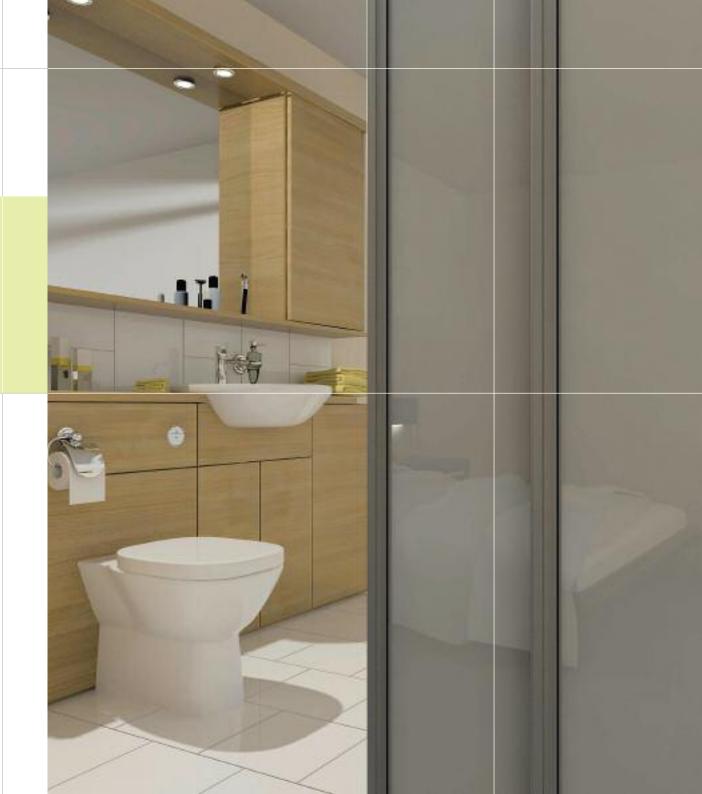

- Shown in Aluminium and Fjord White.
- A clean and elegant solution for en-suites.

- Shown in Aluminium and Steel Grey.
- A wide range of glass, mirror and mfc enables this door to fit into a wide range of decors.