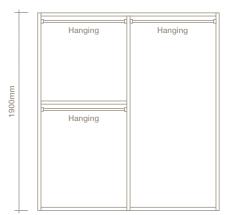

- Ideal for dressing rooms and unusually shaped rooms.
- Totally flexible can combine shoe racks, draw packs, single and double hanging shelves.
- Ideal for custom design.

- Shown here in a bedroom with Wenge and Amber Grey Series 5000 doors.
- Also featuring a drawer pack and solid shelves.

- Shown in Beech with double and single hanging rail.
- Also featuring two tall shelf units with three drawers and four door inserts.