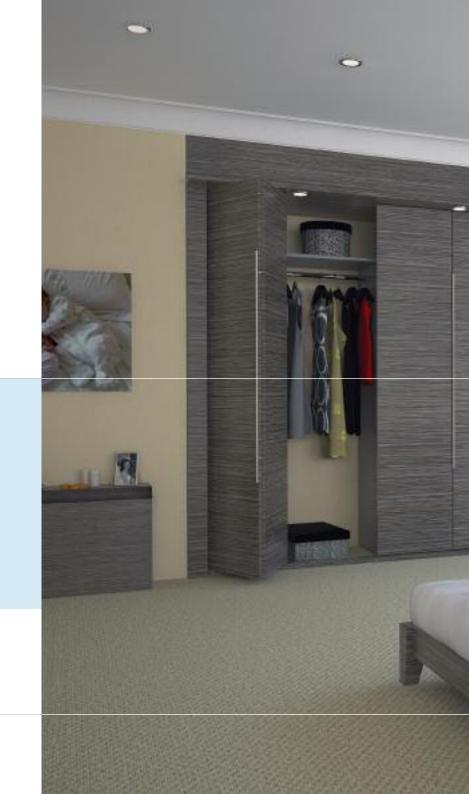

- Shown here in Natural Walnut.
- The extensive range of finishes available makes this a unique door.
- The ability to match to the bed and side cupboards gives a whole room solution.
- Shown here with matching internals.