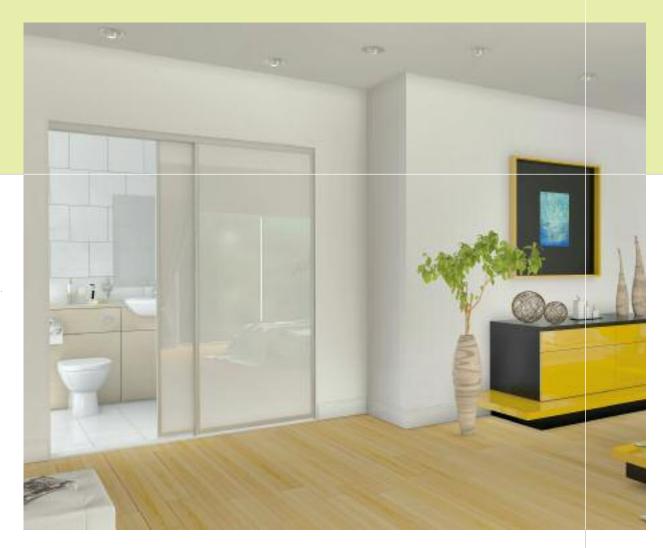

- Shown here in Aluminum with Cappuccino glass.
- Shown as a pass door.
- With concealed wheels and the facility to have different finishes on each side, this is the ideal door for walk through solutions.

- Shown in Aluminium and Fjord White.
- A clean and elegant solution for en-suites.

- Shown in Aluminium and Steel Grey.
- A wide range of glass, mirror and mfc enables this door to fit into a wide range of decors.