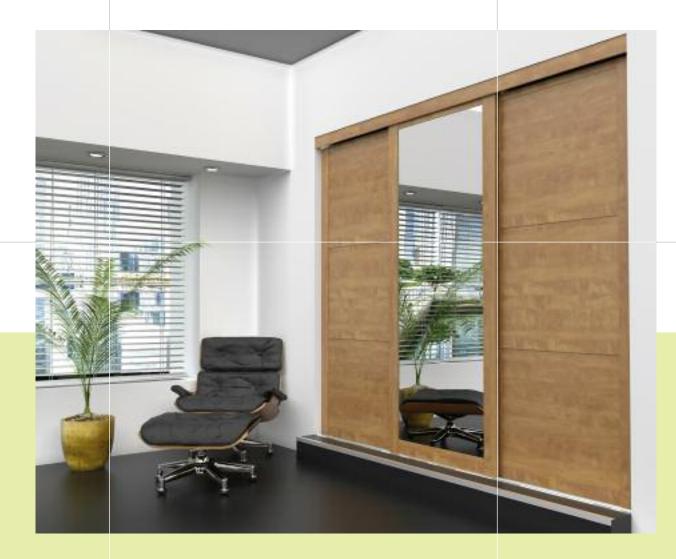

#### Bedroom Design Solutions

- Shown in a combination of Calvados and mirror doors.
- Top tracks are faced with a matching finish.

- Shown in Light Oak and Amber Grey glass.
- The flexibility of the Shaker design allows for many combinations of door finishes, here the glass is in the centre section.