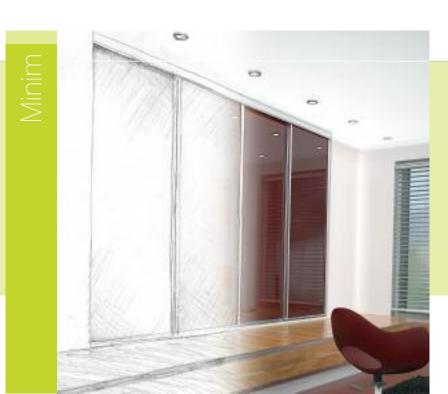

- Shown here in Fjord White.
- Clean lines and a crisp look give a sophisticated finish.

- Shown here in Black and Amber Grey.
- Design finishes are limited only by your imagination.
- Colour combinations of glass, colour or mfc finish will give you a unique look.