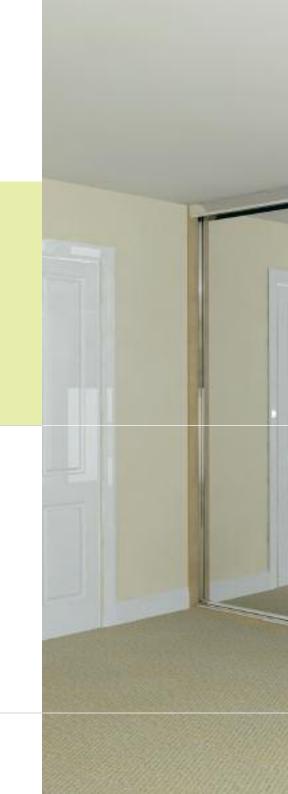

- Shown here with Black frame and Silver mirror (far left), and Chrome frame with Silver mirror (left and below).
- This clean simple style makes this our most popular door, all mirrors come with AO safety backing and the doors are fitted with anti jump rollers making this a stylish, safe and cost effective solution.