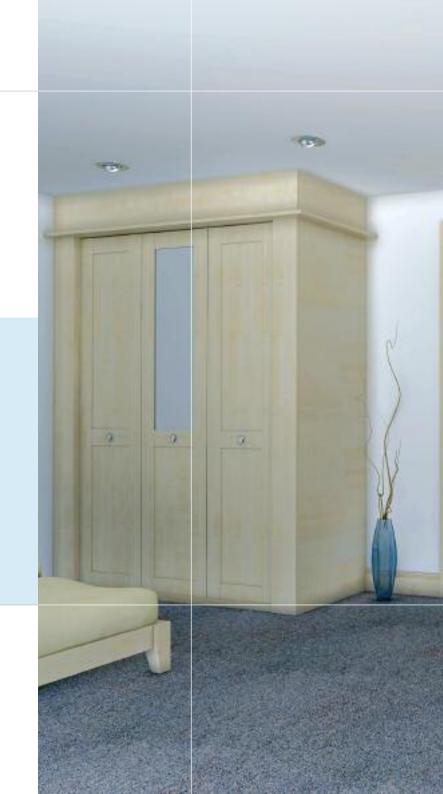

#### Bedroom Design Solutions

- Shown in a combination of Calvados and mirror doors.
- Top tracks are faced with a matching finish.

- Shown in Light Oak and Amber Grey glass.
- The flexibility of the Shaker design allows for many combinations of door finishes, here the glass is in the centre section.