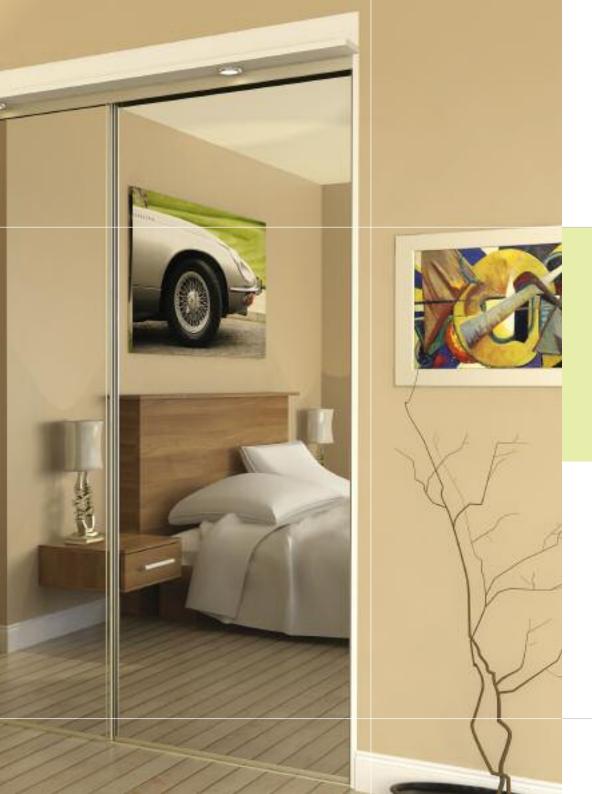

#### Bedroom Design Solutions

- Shown in a combination of Calvados and mirror doors.
- Top tracks are faced with a matching finish.

- Shown in Light Oak and Amber Grey glass.
- The flexibility of the Shaker design allows for many combinations of door finishes, here the glass is in the centre section.