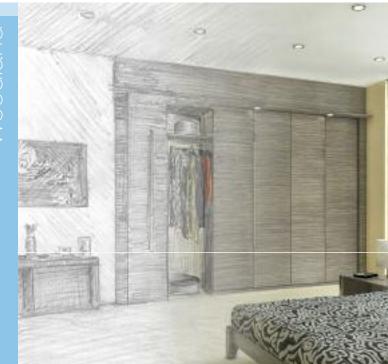

- Ideal for dressing rooms and unusually shaped rooms.
- Totally flexible can combine shoe racks, draw packs, single and double hanging shelves.
- Ideal for custom design.

- Shown here in a bedroom with Wenge and Amber Grey Series 5000 doors.
- Also featuring a drawer pack and solid shelves.