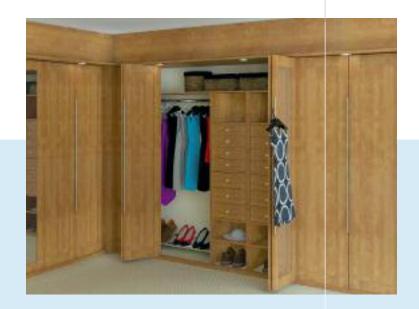

- Ideal for dressing rooms and unusually shaped rooms.
- Totally flexible can combine shoe racks, draw packs, single and double hanging shelves.
- Ideal for custom design.

- Shown here in a bedroom with Wenge and Amber Grey Series 5000 doors.
- Also featuring a drawer pack and solid shelves.

- Shown in Beech with double and single hanging rail.
- Also featuring two tall shelf units with three drawers and four door inserts.