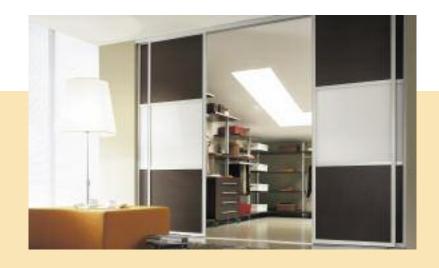

- Ideal for dressing rooms and unusually shaped rooms.
- Totally flexible can combine shoe racks, draw packs, single and double hanging shelves.
- Ideal for custom design.

- Shown here in a bedroom with Wenge and Amber Grey Series 5000 doors.
- Also featuring a drawer pack and solid shelves.