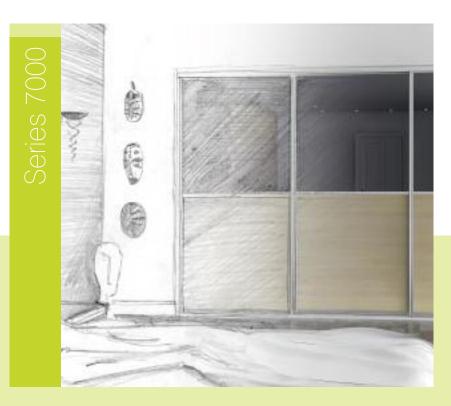

- Shown in Titanium frame with Wenge and Amber Grey glass.
- The larger section allows the combination of mfc and glass or mirror.
- With over 150 colour combination the only limit is your imagination.