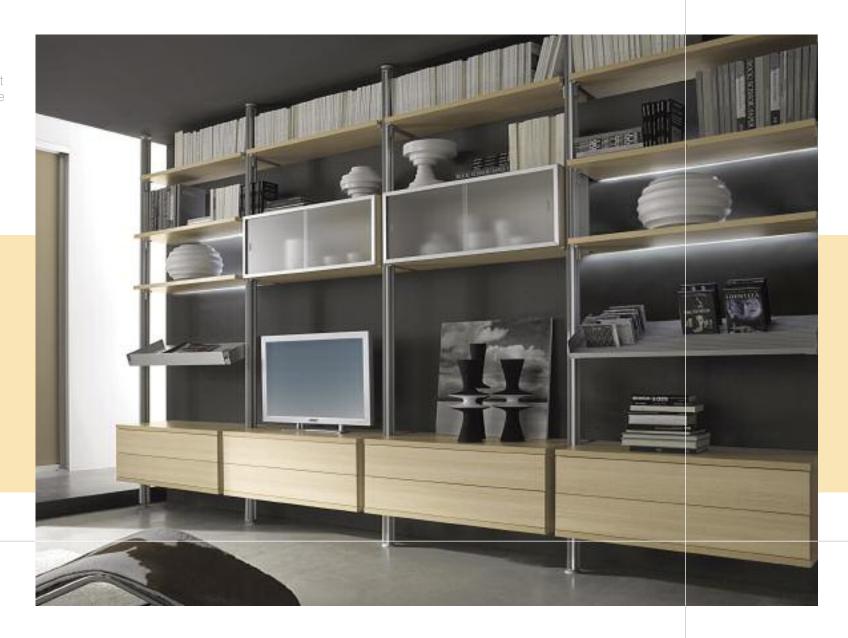

- Shown in Burgundy with Titanium frame.
- An elegant and sophisticated door.
- Available in 10 glass finishes and Silver mirror.

- Aluminium Grid shown here in a living room application.
- The flexibility of the system makes it ideal for storage solutions anywhere in the house or office.