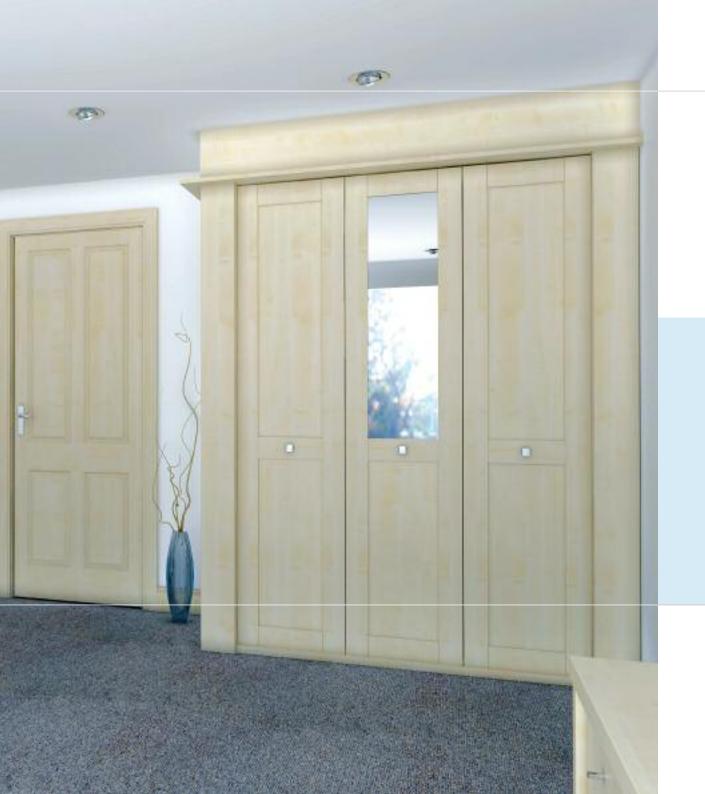

#### Bedroom Design Solutions

- Shown in a combination of Calvados and mirror doors.
- Top tracks are faced with a matching finish.

- Shown in Light Oak and Amber Grey glass.
- The flexibility of the Shaker design allows for many combinations of door finishes, here the glass is in the centre section.