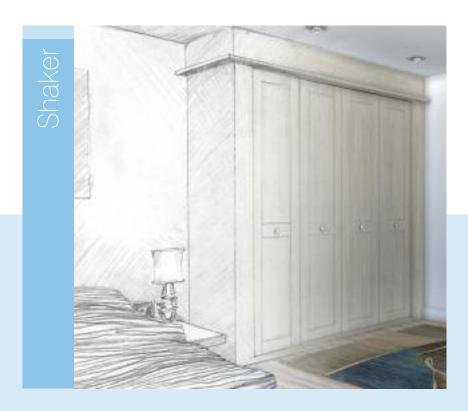

#### Bedroom Design Solutions

- Shown in a combination of Calvados and mirror doors.
- Top tracks are faced with a matching finish.

- Shown in Light Oak and Amber Grey glass.
- The flexibility of the Shaker design allows for many combinations of door finishes, here the glass is in the centre section.