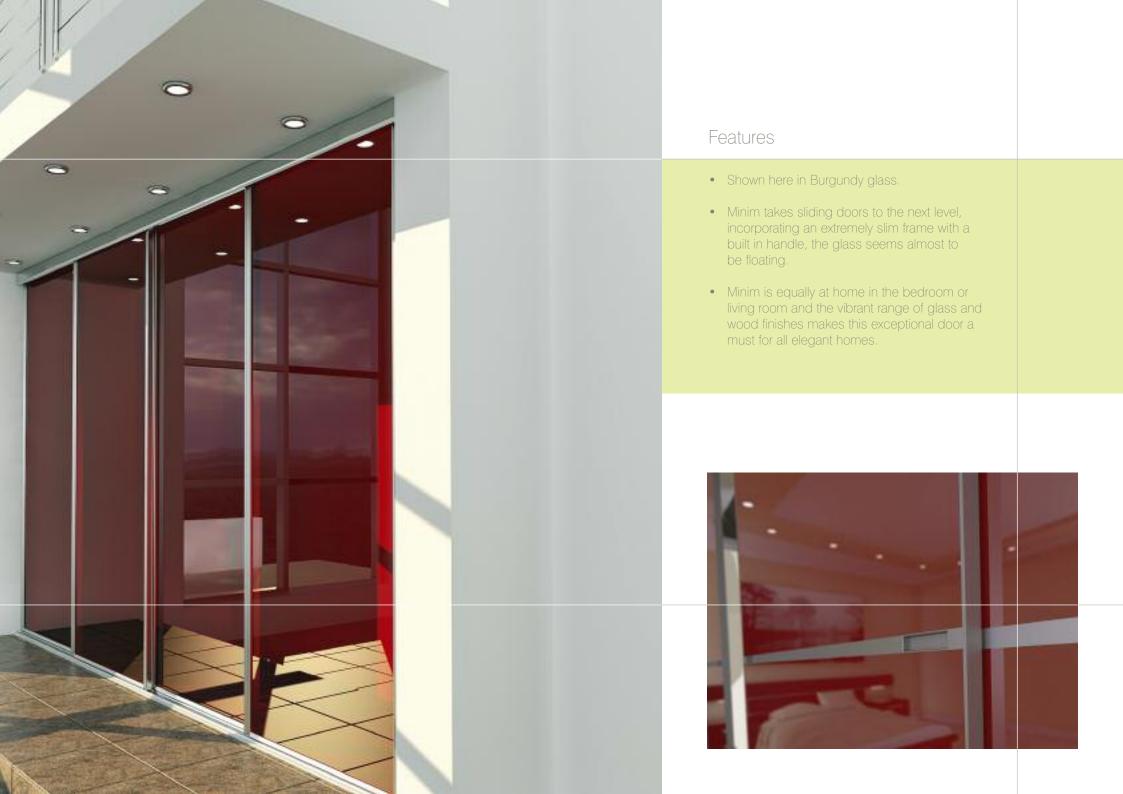

- Shown in Burgundy with Titanium frame.
- An elegant and sophisticated door.
- Available in 10 glass finishes and Silver mirror.

- Aluminium Grid shown here in a living room application.
- The flexibility of the system makes it ideal for storage solutions anywhere in the house or office.