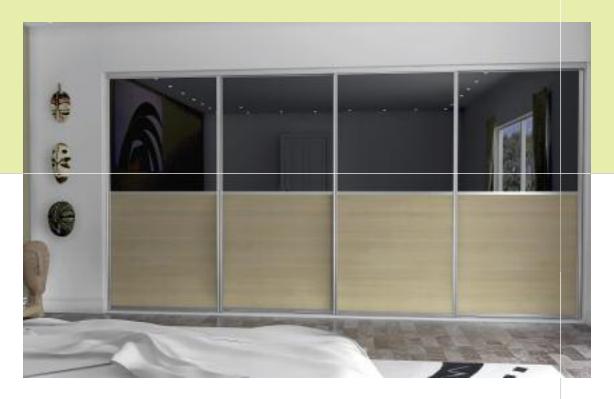

- Shown in a Titanium frame with Broadoak and Black glass.
- The proportions of the door combinations are totally flexible allowing you to achieve a perfectly tailored solution.

- Shown here in Macassar.
- Solid mfc door in a range of colours to match our vanity units.
- Doors can be made up to 1500mm wide.
- At home anywhere in the house.