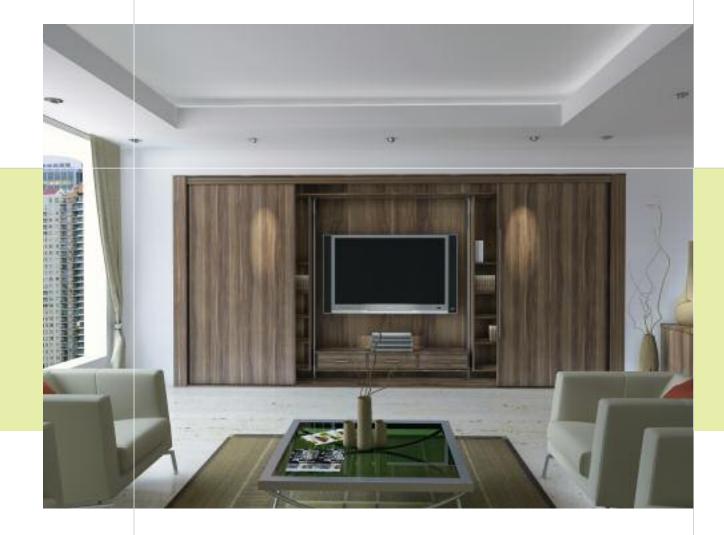

- Shown in Burgundy with Titanium frame.
- An elegant and sophisticated door.
- Available in 10 glass finishes and Silver mirror.

- Aluminium Grid shown here in a living room application.
- The flexibility of the system makes it ideal for storage solutions anywhere in the house or office.