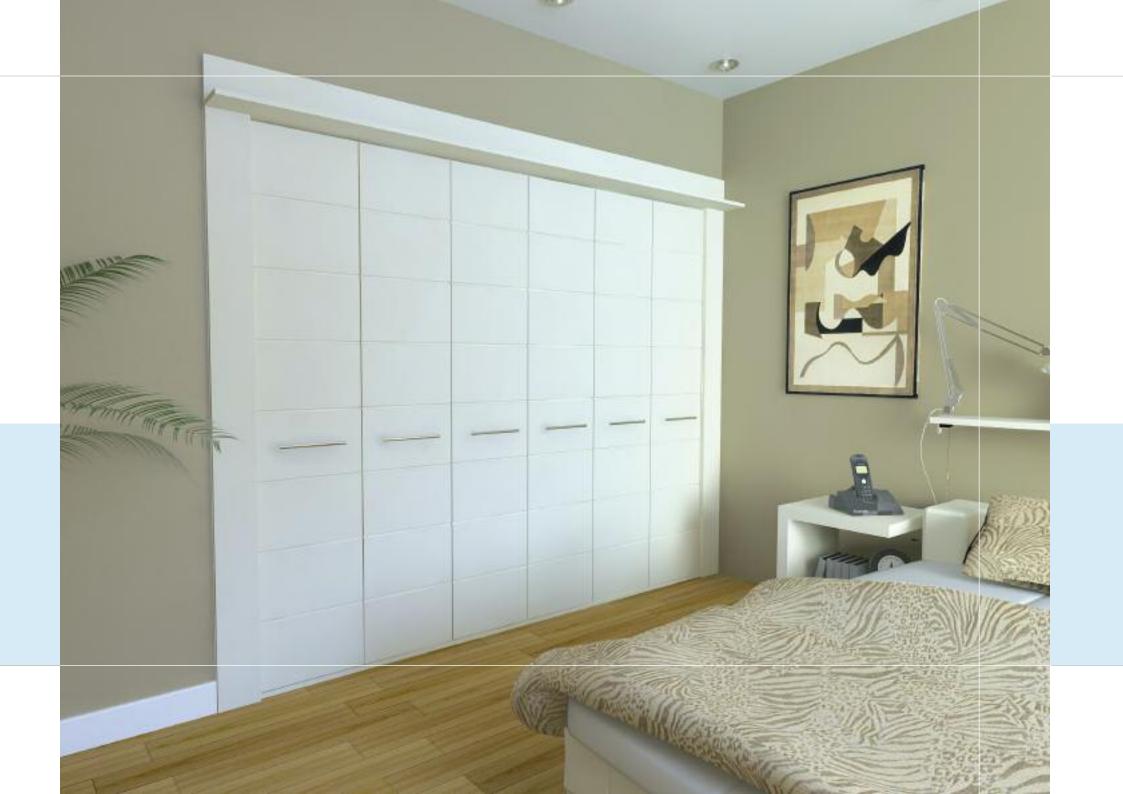

- Shown here in Fjord White.
- Clean lines and a crisp look give a sophisticated finish.

- Shown here in Black and Amber Grey.
- Design finishes are limited only by your imagination.
- Colour combinations of glass, colour or mfc finish will give you a unique look.