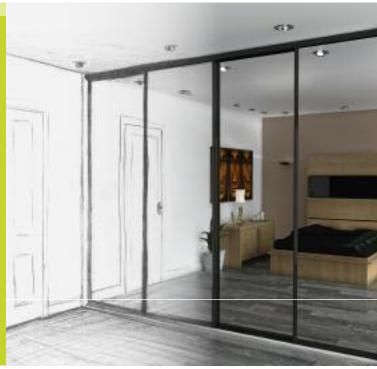

#### Bedroom Design Solutions

- Shown in a combination of Calvados and mirror doors.
- Top tracks are faced with a matching finish.

- Shown in Light Oak and Amber Grey glass.
- The flexibility of the Shaker design allows for many combinations of door finishes, here the glass is in the centre section.