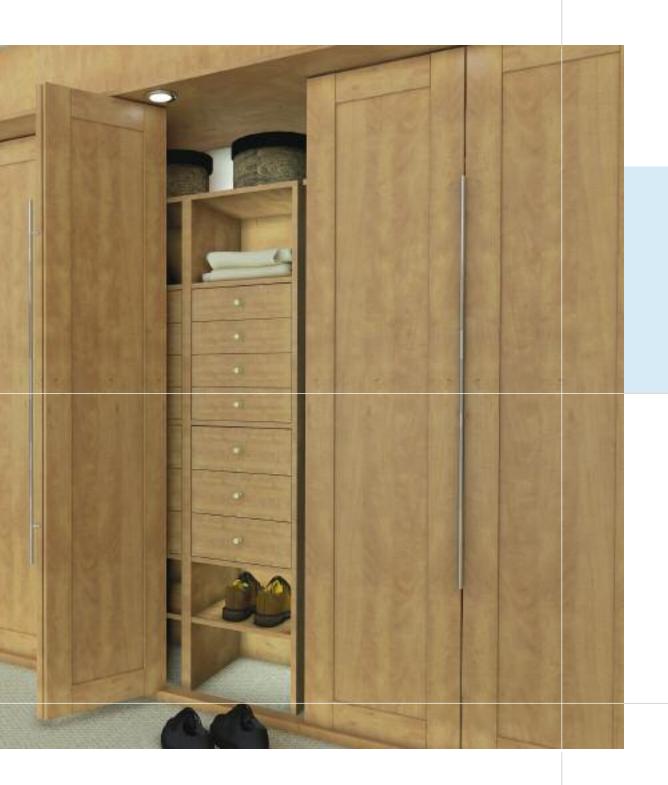

- Ideal for dressing rooms and unusually shaped rooms.
- Totally flexible can combine shoe racks, draw packs, single and double hanging shelves.
- Ideal for custom design.

- Shown here in a bedroom with Wenge and Amber Grey Series 5000 doors.
- Also featuring a drawer pack and solid shelves.

- Shown in Beech with double and single hanging rail.
- Also featuring two tall shelf units with three drawers and four door inserts.