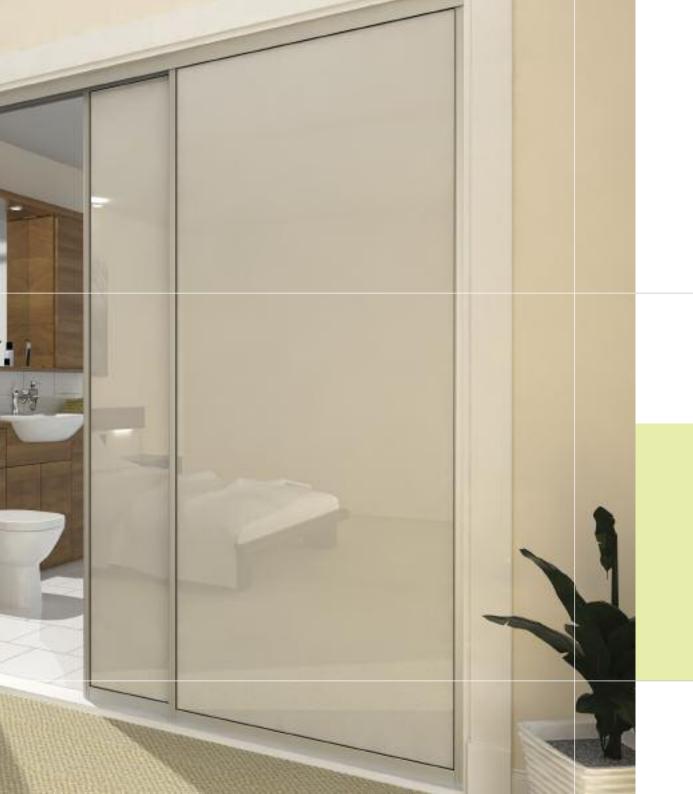

- Shown in Aluminium and Fjord White.
- A clean and elegant solution for en-suites.

- Shown in Aluminium and Steel Grey.
- A wide range of glass, mirror and mfc enables this door to fit into a wide range of decors.