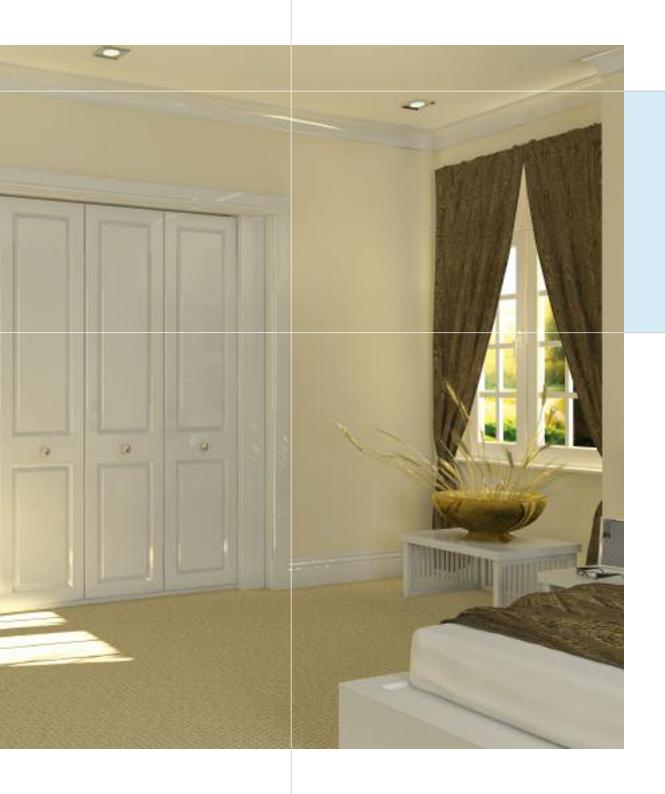

- Shown here in Plum.
- The design flexibility of the 9000 range offers tailored solutions to every room in the house.

- A range of gloss bi-fold doors.
- Shown here in Cream with Walnut surround and down lighters.
- All bi-folds come with soft close as standard