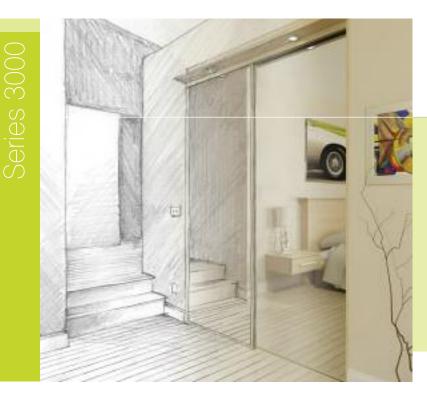

- Shown in Titanium frame with Wenge and Amber Grey glass.
- The larger section allows the combination of mfc and glass or mirror.
- With over 150 colour combination the only limit is your imagination.