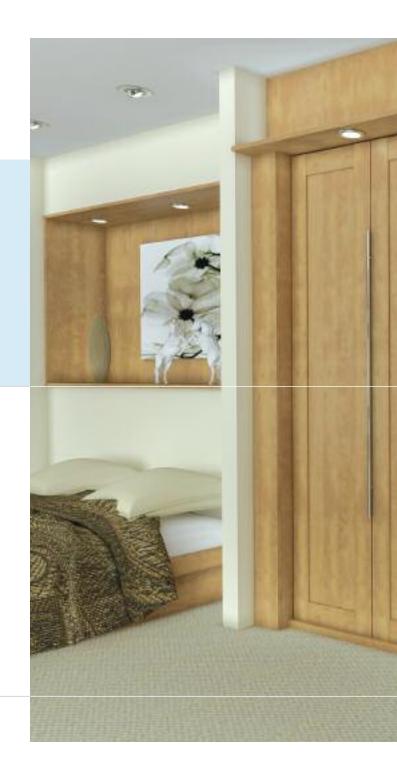

- Traditional elegance with modern day finishes.
- Shown in all Maple with Sliver mirror inserts.

- Shown here in Calvados with matching surround and internal shelf packs.
- Elegant range of either solid, glass or mirrored doors.