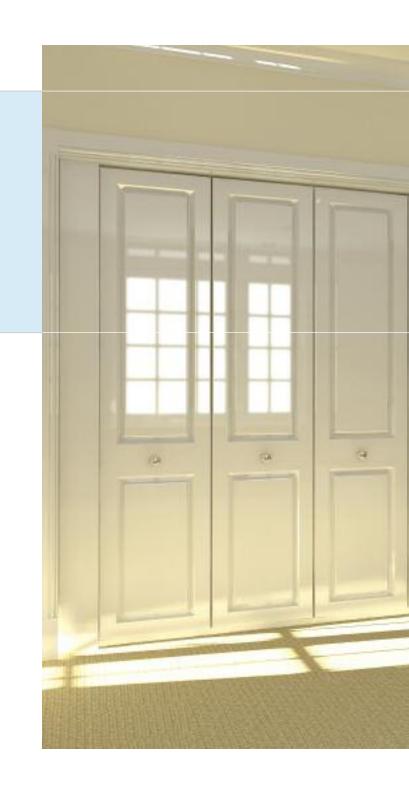

- Shown here in Plum.
- The design flexibility of the 9000 range offers tailored solutions to every room in the house.

- A range of gloss bi-fold doors.
- Shown here in Cream with Walnut surround and down lighters.
- All bi-folds come with soft close as standard