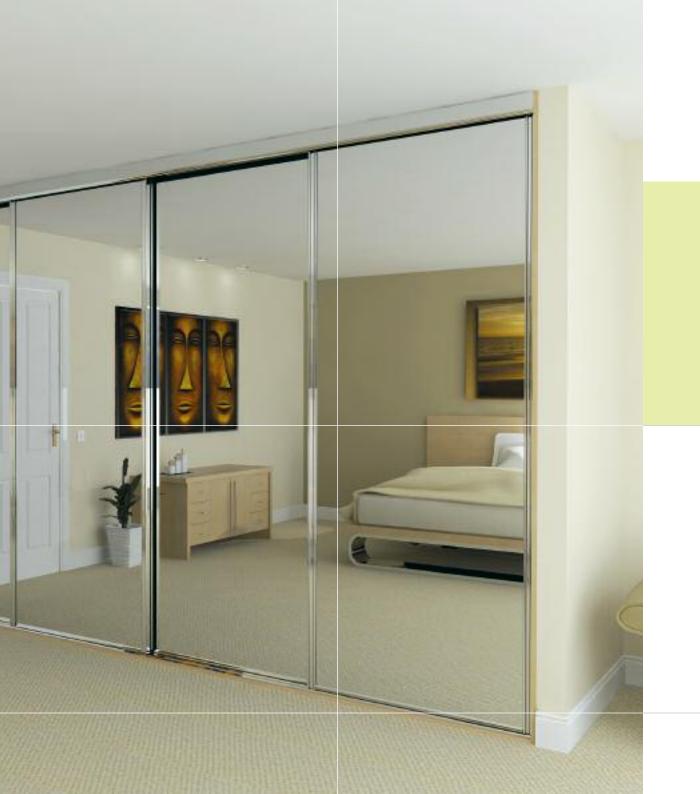

- Shown here with Black frame and Silver mirror (far left), and Chrome frame with Silver mirror (left and below).
- This clean simple style makes this our most popular door, all mirrors come with AO safety backing and the doors are fitted with anti jump rollers making this a stylish, safe and cost effective solution.