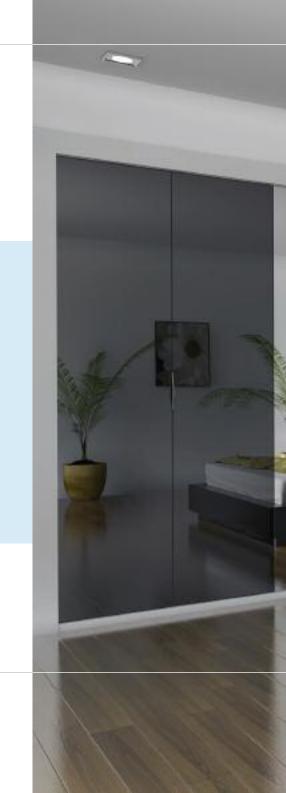

- Shown here with Black frame and Silver mirror (far left), and Chrome frame with Silver mirror (left and below).
- This clean simple style makes this our most popular door, all mirrors come with AO safety backing and the doors are fitted with anti jump rollers making this a stylish, safe and cost effective solution.